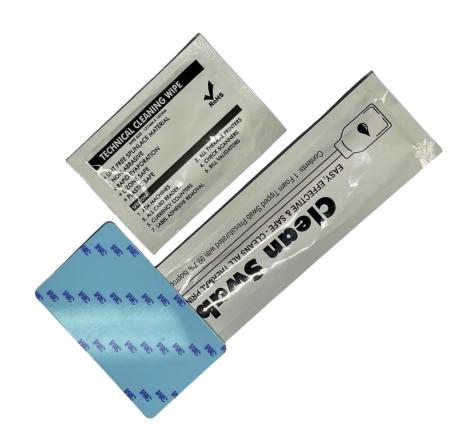

| Category                                                                                                                                                                                                                                         | Usage                                                                         |
|--------------------------------------------------------------------------------------------------------------------------------------------------------------------------------------------------------------------------------------------------|-------------------------------------------------------------------------------|
| Cilean Swab  EASY, EFFECTIVE & SAFE - CLEANS ALL THERMAL PRINT HEADS  Contents: 1 Foam Tipped Swab Presaturated with 99.7% Isopropyl Alcohol                                                                                                     | Cleaning stick: Used to clean the print head.                                 |
| TECHNICAL CLEANING WIPE  WIPE SIZE: 1727MAX 1 52MA  © LINT FREE SPUNLACE MATERIAL. © NON-ABRASIVE  © RAPID EVAPORATION © OZONE SAFE  © PLASTIC SAFE  USE ON:  1. ATM MACHINES 3. ALL CARD READERS 5. CURRENCY COUNTERS 7. LABEL ADHESIVE REMOVAL | Cleaning cloth: used to clean the dirty parts of the printer body.            |
| ME ME                                                                                                                                                                                                                                            | Cleaning roller: used to clean dirt on blank cards to be printed.             |
| OM O                                                                                                                                                                                                         | Cleaning card: used to clean the dirt on the rollers in the card-moving path. |